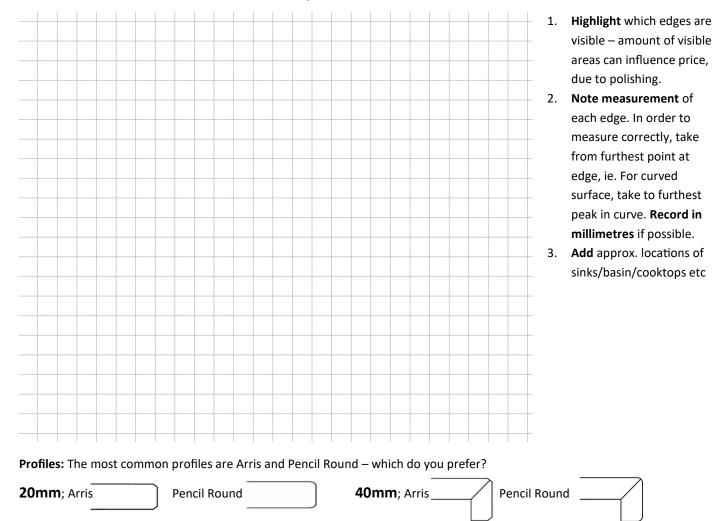

Contact Number: .....

Email: .....

Shape of Kitchen: Galley, L-Shape, U-Shape? Please circle closest below;

**Diagram;** Please use the below graph to roughly sketch out your kitchen/vanity/BBQ either existing or that you would like created – Similar to above. Include as much detail as you wish.